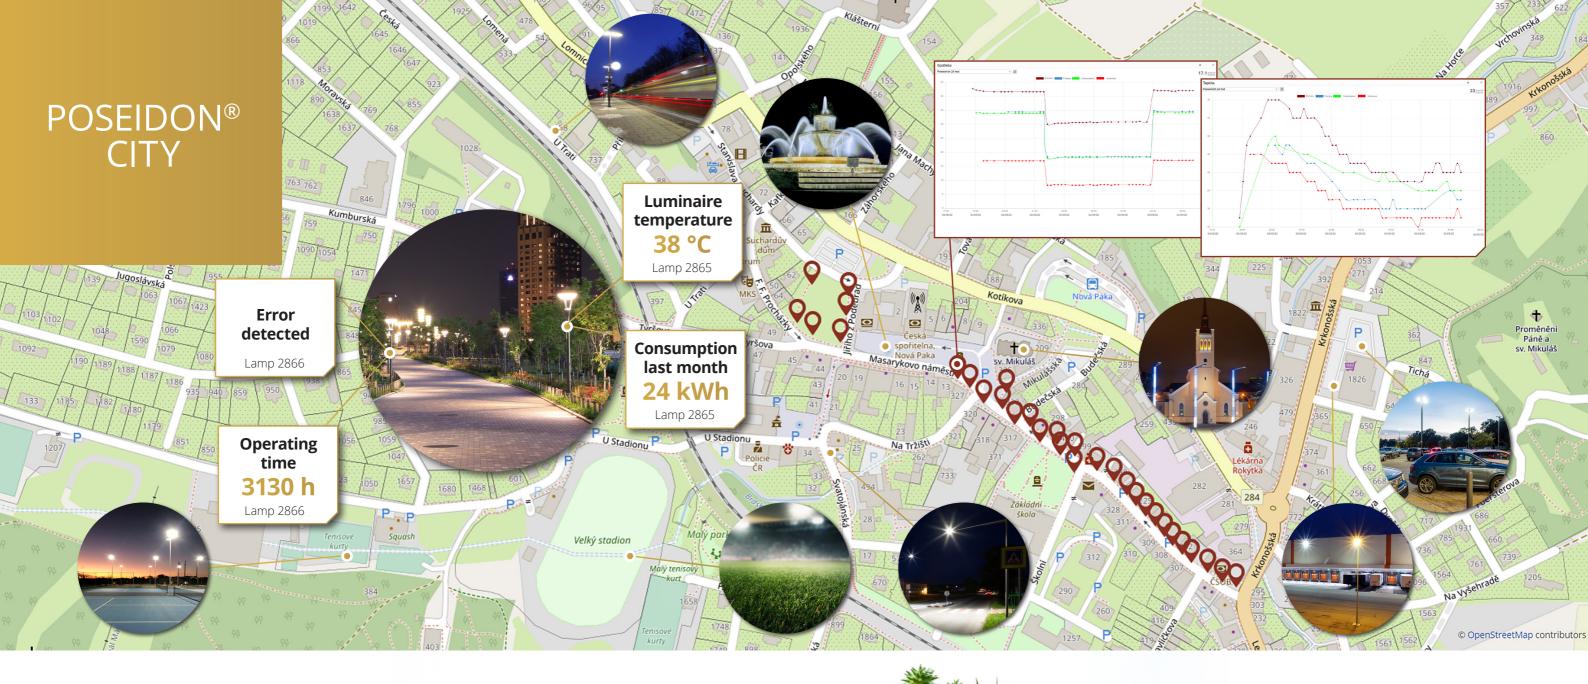

### ONLINE MANAGEMENT

1111

Visualisation

Time scheduling

Independent control of luminaire groups

The **POSEIDON® City** system offers not only an efficient, but also a very comfortable way of controlling outdoor lighting. It utilises technology, which enables long-distance communication, to control outdoor LED lighting in places such as company premises, car parks, residential areas, railway stations, sports grounds and public spaces in towns and cities.

You can easily adjust the light intensity in a desired location to increase safety in the area or, conversely, to save energy. Each luminaire can be controlled individually, or luminaire groups can be set up to be controlled collectively. With the option of using 'Astro mode' or setting time schedules, the system can operate completely autonomously. Clear visualisation will then provide you with information on the current status of individual luminaires, including fault reports. Data on the energy consumption of individual luminaires is also available.

### MONITORING

Operating status of individual luminaires

Asset management

Operating time of luminaires